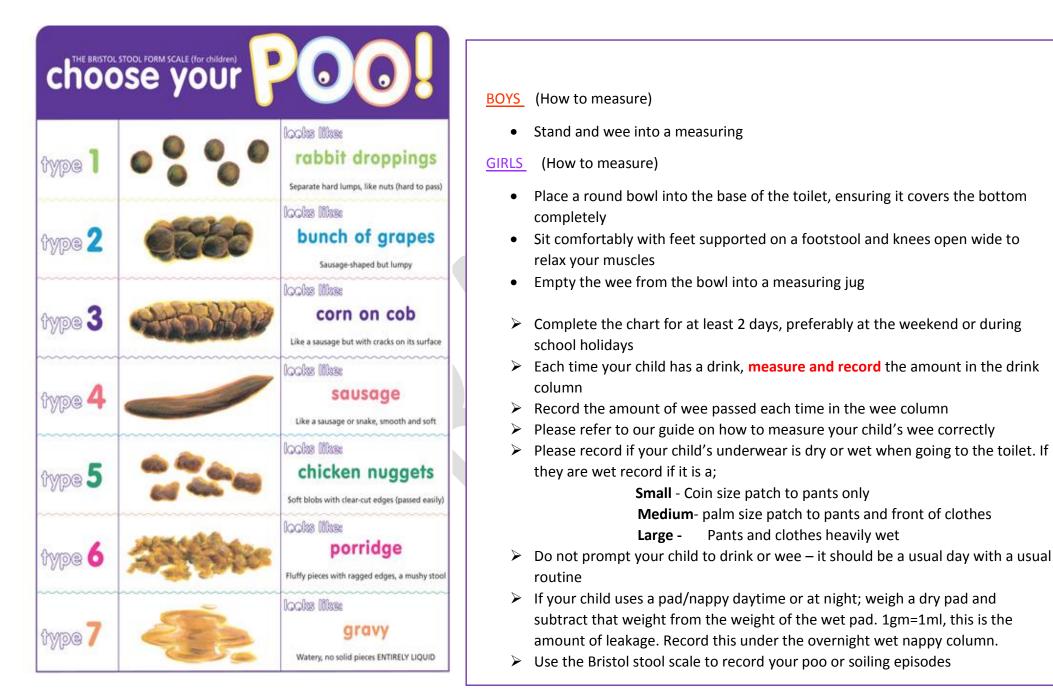

| Bladder Diary (No catheter) (Frequency volume chart) NAME: |           |        |       |     |           |        |     |     | DATE:     |     |     |     |
|------------------------------------------------------------|-----------|--------|-------|-----|-----------|--------|-----|-----|-----------|-----|-----|-----|
|                                                            | Day 1     |        |       |     | Day 2     |        |     |     | Day 3     |     |     |     |
| Overnight<br>Wet nappy                                     | Weightmls |        |       |     | Weightmls |        |     |     | Weightmls |     |     |     |
| TIME                                                       | DRINK     | WEE    | WET   | POO | DRINK     | WEE    | WET | POO | DRINK     | WEE | WET | POO |
| Example                                                    | 150mls    | 130mls | Small | 3   | 180mls    | 200mls | No  | 2   |           |     |     |     |
| 7am                                                        |           |        |       |     |           |        |     |     |           |     |     |     |
| 8am                                                        |           |        |       |     |           |        |     |     |           |     |     |     |
| 9am                                                        |           |        |       |     |           |        |     |     |           |     |     |     |
| 10am                                                       |           |        |       |     |           |        |     |     |           |     |     |     |
| 11am                                                       |           |        |       |     |           |        |     |     |           |     |     |     |
| 12pm                                                       |           |        |       |     |           |        |     |     |           |     |     |     |
| 1pm                                                        |           |        |       |     |           |        |     |     |           |     |     |     |
| 2pm                                                        |           |        |       |     |           |        |     |     |           |     |     |     |
| 3pm                                                        |           |        |       |     |           |        |     |     |           |     |     |     |
| 4pm                                                        |           |        |       |     |           |        |     |     |           |     |     |     |
| 5pm                                                        |           |        |       |     |           |        |     |     |           |     |     |     |
| 6pm                                                        |           |        |       |     |           |        |     |     |           |     |     |     |
| 7pm                                                        |           |        |       |     |           |        |     |     |           |     |     |     |
| 8pm                                                        |           |        |       |     |           |        |     |     |           |     |     |     |
| 9pm                                                        |           |        |       |     |           |        |     |     |           |     |     |     |
| 10pm                                                       |           |        |       |     |           |        |     |     |           |     |     |     |
| 11pm                                                       |           |        |       |     |           |        |     |     |           |     |     |     |
| 12mn                                                       |           |        |       |     |           |        |     |     |           |     |     |     |
| 1am                                                        |           |        |       |     |           |        |     |     |           |     |     |     |
| 2am                                                        |           |        |       |     |           |        |     |     |           |     |     |     |
| 3am                                                        |           |        |       |     |           |        |     |     |           |     |     |     |
| 4am                                                        |           |        |       |     |           |        |     |     |           |     |     |     |
| 5am                                                        |           |        |       |     |           |        |     |     |           |     |     |     |
| 6am                                                        |           |        |       |     |           |        |     |     |           |     |     |     |

## Bladder Diary (No catheter) (Frequency volume chart)

NAME:

\_\_DATE: