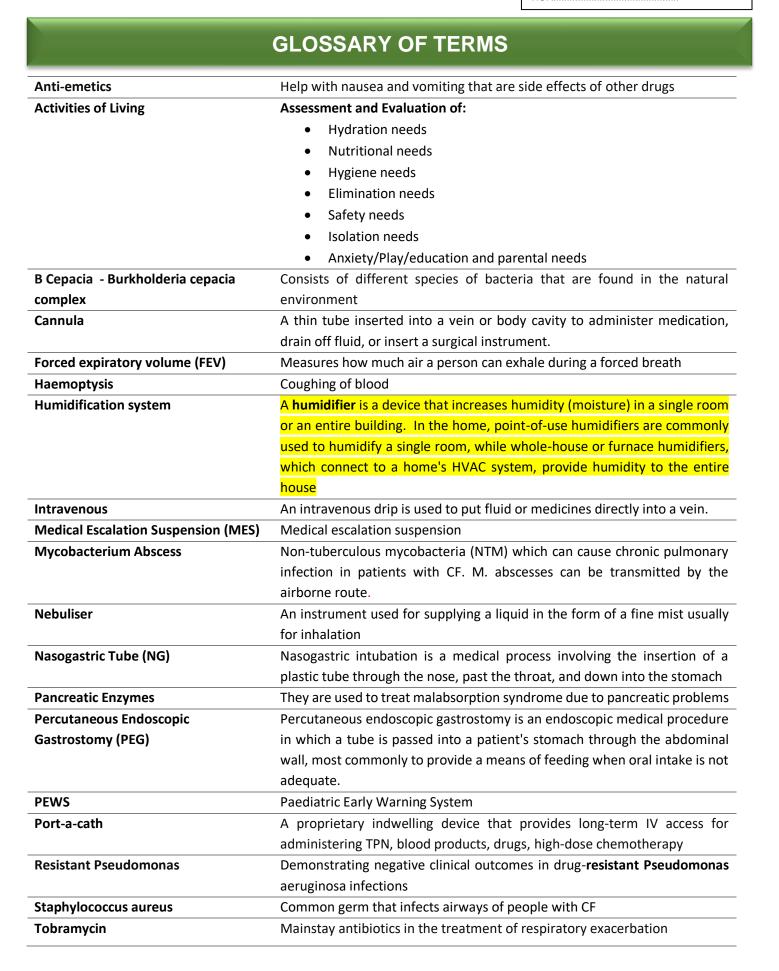

 Full Name:

 Address:

 Address:

 HCR.

| DAV 4                                                                                                                                                      | C     | DAY SHIF   | т    | NIGHT SHIFT |            |      |  |
|------------------------------------------------------------------------------------------------------------------------------------------------------------|-------|------------|------|-------------|------------|------|--|
| DAY 1                                                                                                                                                      | Date: | -          |      | Date:       |            |      |  |
| 1. OBSERVATIONS                                                                                                                                            | MET   | NOT<br>MET | N/A  | MET         | NOT<br>MET | N/A  |  |
|                                                                                                                                                            | Enter | Initials/1 | Time | Enter       | nitials/   | Time |  |
| Perform PEWS: Frequency as indicated by clinical assessment                                                                                                |       |            |      |             |            |      |  |
| Liaise with Respiratory team regarding medical escalation suspension or amend parameters if indicated.                                                     |       |            |      |             |            |      |  |
| If medical escalation suspension or parameters in place, please document Review date:                                                                      |       |            |      |             |            |      |  |
| Escalate and report any signs of increased respiratory distress and actions taken.                                                                         |       |            |      |             |            |      |  |
| Observe and record amount & colour of sputum, if having haemoptysis / blood streaked sputum inform team and carry out instruction.                         |       |            |      |             |            |      |  |
| 2. RESPIRATORY CARE                                                                                                                                        |       |            |      |             |            |      |  |
| Administer nebulisers and/or inhalers using recommended sequence as per pharmacy                                                                           |       |            |      |             |            |      |  |
| Ventolin   Frequency:                                                                                                                                      |       |            |      |             |            |      |  |
| Becotide   Frequency:                                                                                                                                      |       |            |      |             |            |      |  |
| Seretide   Frequency:                                                                                                                                      |       |            |      |             |            |      |  |
| Hypertonic saline 3%  7%  6%  Frequency:                                                                                                                   |       |            |      |             |            |      |  |
| Colistin                                                                                                                                                   |       |            |      |             |            |      |  |
| Tobramycin  Frequency:                                                                                                                                     |       |            |      |             |            |      |  |
| Pulmozyme   Frequency:                                                                                                                                     |       |            |      |             |            |      |  |
| Other 🗆 (aztreonam) Frequency:                                                                                                                             |       |            |      |             |            |      |  |
| Observe nebuliser/ inhaler technique and provide education were necessary.<br>Monitor for effectiveness & side effects of same.                            |       |            |      |             |            |      |  |
| Supply sterile water and briel daily for nebuliser and physio device cleaning<br>Please refer to the Eflow rapid nebuliser guideline if in use in hospital |       |            |      |             |            |      |  |
| If commencing any new nebulised therapy pulmonary function testing will                                                                                    |       |            |      |             |            |      |  |
| be required pre and post first dose administration. Inform team of results.                                                                                |       |            |      |             |            |      |  |
| Administer oxygen therapy / humidified air as prescribed, monitor for effectiveness. Use appropriate humidification system, where indicated.               |       |            |      |             |            |      |  |
| Administer Oxygen as prescribed, wean as tolerated.                                                                                                        | 1     |            |      |             |            |      |  |