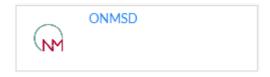

3. Click on the ONMSD icon, see image below

4. Click on the CCNE icon (Children's Health Ireland), see image below

5. Click on the CCNE icon (Staff of CHI), see image below

6. Finally, click on the CCNE icon of the hospital where you work