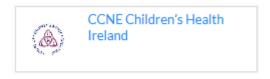

3. Click on the ONMSD icon, see image below

4. Click on the CCNE icon (Children's Health Ireland), see image below

5. Click on the CCNE icon (Staff of CHI), see image below

6. Finally, click on the CCNE icon of the hospital where you work